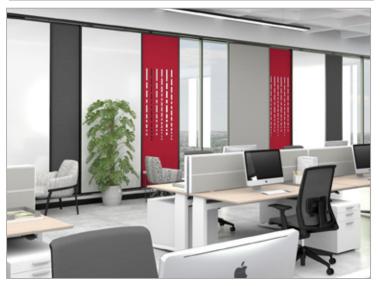

## Intersection SLIDE Sliding Presentation Divider System

- > Intersection Slide is a unique divider system that enhances your ability to divide space and capture ideas. It can combine a variety of materials to create a sliding divider system not bound to a wall.
- > Select from a wide array of standard and custom materials. Standard materials can include Glass, Porcelain Markerboards, Fabric or ACOUSTICOR acoustic panels; and perforated steel or mesh, in single or double sided applications.
- > An ideal application that provides the ability to close off areas or divide spaces; for presentations, concentration, brainstorming or wherever you need a surface to capture and share ideas.
- > Strong, lightweight frames available in clear satin finish or black.
- > Intersection Slide can be designed to fit your space and unique requirements.
- > Contact Corona Group for pricing, custom sizes, finish options and ACOUSTICOR information.