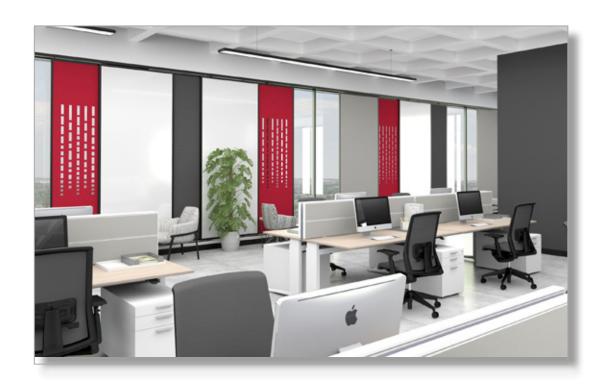

## Intersection SLIDE Sliding Presentation Divider System

- > Intersection Slide is a unique divider system that enhances your ability to divide space and capture ideas. It can combine a variety of materials to create a sliding divider system not bound to a wall.
- > Select from a wide array of standard and custom materials. Standard materials can include Glass, Porcelain Markerboards, Fabric or ACOUSTICOR acoustic panels; and perforated steel or mesh, in single or double sided applications.
- > An ideal application that provides the ability to close off areas or divide spaces; for presentations, concentration, brainstorming or wherever you need a surface to capture and share ideas.
- > Strong, lightweight frames available in clear satin finish or black.
- > Intersection Slide can be designed to fit your space and unique requirements.
- > Contact Corona Group for pricing, custom sizes, finish options and ACOUSTICOR information.