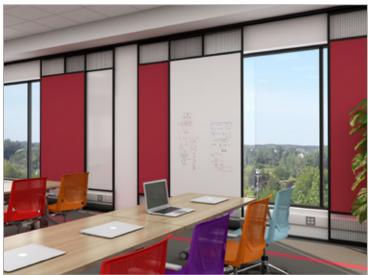

## Intersection SLIDE Sliding Presentation Divider System

- > Intersection Slide is a unique divider system that enhances your ability to divide space and capture ideas. It can combine a variety of materials to create a sliding divider system not bound to a wall.
- > Select from a wide array of standard and custom materials. Standard materials can include Glass, Porcelain Markerboards, Fabric or ACOUSTICOR acoustic panels; and perforated steel or mesh, in single or double sided applications.
- > An ideal application that provides the ability to close off areas or divide spaces; for presentations, concentration, brainstorming or wherever you need a surface to capture and share ideas.
- > Strong, lightweight frames available in clear satin finish or black.
- > Intersection Slide can be designed to fit your space and unique requirements.
- > Contact Corona Group for pricing, custom sizes, finish options and ACOUSTICOR information.