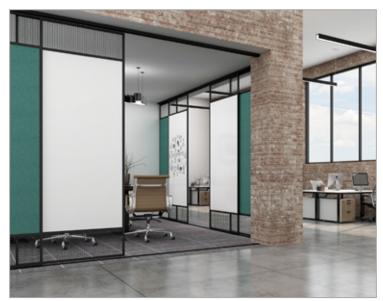

## Intersection SLIDE Sliding Presentation Divider System

- > Intersection Slide is a unique divider system that enhances your ability to divide space and capture ideas. It can combine a variety of materials to create a sliding divider system not bound to a wall.
- > Select from a wide array of standard and custom materials. Standard materials can include Glass, Porcelain Markerboards, Fabric or ACOUSTICOR acoustic panels; and perforated steel or mesh, in single or double sided applications.
- > An ideal application that provides the ability to close off areas or divide spaces; for presentations, concentration, brainstorming or wherever you need a surface to capture and share ideas.
- > Strong, lightweight frames available in clear satin finish or black.
- > Intersection Slide can be designed to fit your space and unique requirements.
- > Contact Corona Group for pricing, custom sizes, finish options and ACOUSTICOR information.